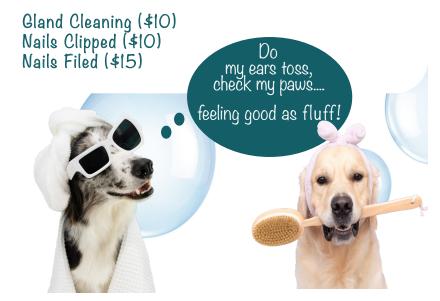

Medium (16-40 lbs.)      | <b></b> \$30      |                    |
| Large (41-70 lbs.)       | <b></b> \$40      |                    |
| X-Large (71-120 lbs.)    | <b></b> \$50      | The same           |
| XX-Large (121-160 lbs.). | <u></u> \$60      |                    |
|                          |                   |                    |
|                          | Small (6-15 lbs.) | X-Small (2-5 lbs.) |

\*prices subject to change depending on coat condition



Spa upgrade: special shampoo, conditioning treatment, teeth brushed, nails filed, bow/bandana, & scent spray (\$20)

De-Shed: de-shed shampoo & conditioner, nails filed, teeth brushed, more undercoat removal, bow/bandana, & scent spray (\$30)

Face, Feet, & Fanny: paw pads, sanitary area, & clean in front of eyes (\$10)