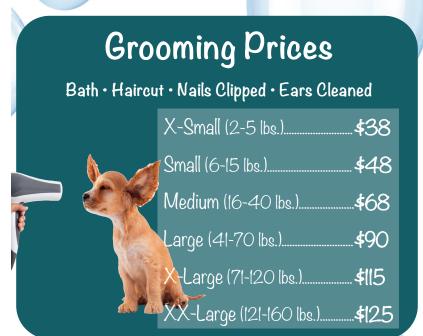

## **Bathing Prices**

Bath · Ears Cleaned · Nails Clipped · Brush Out

| X-Small (2-5 lbs.)       | <b>*20</b>        |                    |
|--------------------------|-------------------|--------------------|
| Small (6-15 lbs.)        | \$25              |                    |
| Medium (16-40 lbs.)      | <b></b> \$30      |                    |
| Large (41-70 lbs.)       | <b></b> \$40      |                    |
| X-Large (71-120 lbs.)    | <b></b> \$50      | The same           |
| XX-Large (121-160 lbs.). | <u></u> \$60      |                    |
|                          |                   |                    |
|                          | Small (6-15 lbs.) | X-Small (2-5 lbs.) |